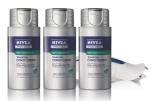

#### Easy shaving conditioner refill

· Integrated cartridge refill system

### Integrated cartridge refill system

Simply pump the NIVEA FOR MEN shaving conditioner from the refill can directly into the Philips NIVEA FOR MEN shaver.