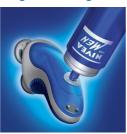

#### Easy shaving conditioner refill

· Integrated cartridge refill system

### Integrated cartridge refill system

Simply pump the NIVEA FOR MEN shaving conditioner from the refill can directly into the Philips NIVEA FOR MEN shaver.