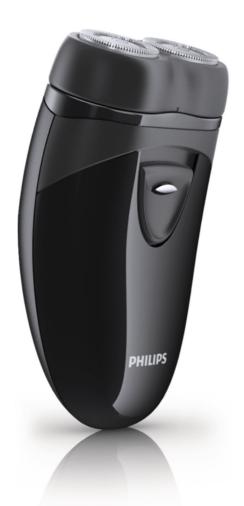

Philips Electric shaver

PQ202/17

Plus

# Close shave for confidence

The Philips PQ202 electric shaver combines the close cut shaving system with independently floating heads. You can be confident you will look your best - every day

# Adjusts to every curve of your face and neck

• Follow the curves of your face

# **Comfortably close**

- For a close efficient shave
- Self-sharpening blades

### **Efficient power system**

• Cordless 2AA battery shaver