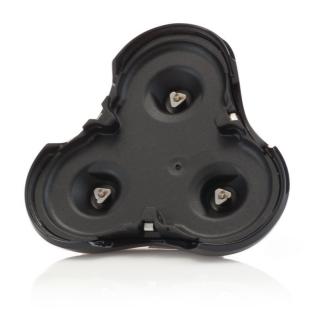

### Check compatibility data

This bottom plate is an essential part of your shaving device. The plate is necessary to attach the shaving heads to the body of your shaver. Is your current one lost or broken? Order a new one here!

#### Replaceable part

Fits product types:: RQ1150, RQ1160 Fits product types: 1150X, 1160X, 1180X

Fits product types :: RQ1180

© 2020 Koninklijke Philips N.V. All Rights reserved.

Specifications are subject to change without notice. Trademarks are the property of Koninklijke Philips N.V. or their respective owners.