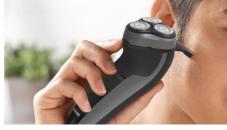

#### Pop-up trimmer

Complete your look by using the pop-up trimmer. Perfect for maintaining a moustache and trimming sideburns.