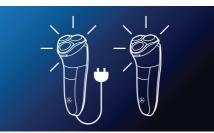

#### Corded and cordless use

Can be used corded and cordless

#### Power

Run time: 35 min Charging: 1 hour full charge Automatic voltage: 100-240 V