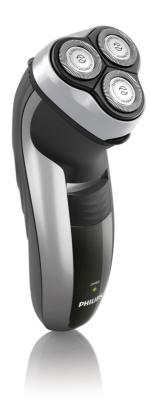

# Close even on the neck

#### Adjusts to every curve of your face and neck

• Flex & Float adjusts to face and neck curves

#### Flex & Float

Automatically adjusts to every curve of your face and neck for a smoother shave

#### Pop-up trimmer

Complete your look by using the pop-up trimmer. Perfect for maintaining a moustache and trimming sideburns.