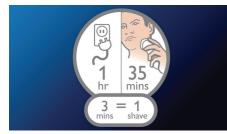

#### 35+ shaving minutes

You'll have 35+ minutes of shaving time that's around 14 shaves after 1 hour of charging. Plug it in for 3 minutes and you'll have enough power for one shave.