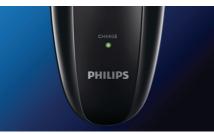

# **PHILIPS**

### Shaver series 3000

CloseCut heads Flex & Float 35+ min cordless use/1h charge Pop-up trimmer

#### **Battery Light**

Charging indicator

Easy grip for optimal handling

This ergonomically designed grip enables easy handling for a comfortable shave.