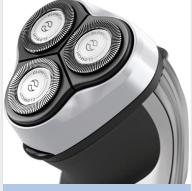

### CloseCut blades

A close and comfortable shave for an affordable price. The Flex & Float system is combined with CloseCut blades, guaranteeing a close and comfortable shave.

#### **Comfortably close**

- CloseCut blades, durable and self-sharpening for close shave
- Replacement heads

#### **CloseCut blades**

CloseCut blades are precision-engineered to give you a reliably close shave every time. The durable self-sharpening blades don't wear off to ensure that your shave stays effective and fast.