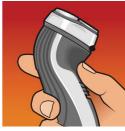

#### Flex & Float

Automatically adjusts to every curve of your face and neck for a smoother shave

#### Adjusts to every curve of your face and neck

• Flex & Float adjusts to face and neck curves