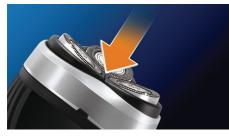

### CloseCut blades

A close and comfortable shave for an affordable price. The Flex & Float system is combined with CloseCut blades, guaranteeing a close and comfortable shave.

#### **CloseCut blades**

CloseCut blades are precision-engineered to give you a reliably close shave every time. The durable self-sharpening blades don't wear off to ensure that your shave stays effective and fast.