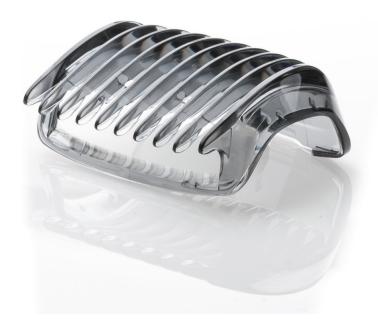

## Part of your beard styler

## Check compatibility data.

With this comb, part of your beard styler, you can cut and stylize your beard the way you like it. Guarantees unprecedented precision to create exact the look you had in mind!