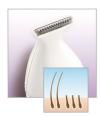

# Precise and gentle trimmer

Precise and gentle trimmer, trims hair to less than a millimeter (trims hair as short as 0.6mm).