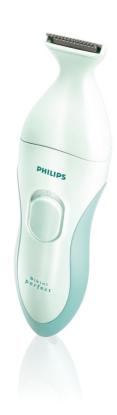

# Super precision, less irritation

Style your bikini area the way you want for a comfortable, precise and silky smooth finish.

#### 2 styling options

- · Precise and gentle trimmer
- Hygienic trimming comb

#### **Accessories**

Precise and gentle trimmer Hygienic trimming comb