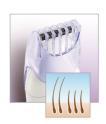

### **Hygienic trimming comb**

Hygienic trimming comb trims hair to five different lengths (2-10mm), so you can creatively coif your bikini area growth.