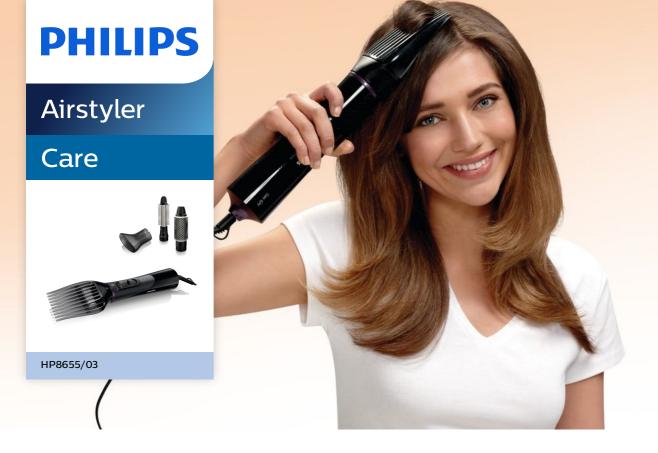

# More Volume with Care

Dry & style at once - the new Philips Care airstyler allows you to create beautiful natural styles, whilst providing maximum care to your hair. The unique volumizer creates volume in the hair, just where you want it - right at the roots.

# **Beautifully styled hair**

- 1000W for beautiful results
- 38mm thermo brush to smoothen your hair
- Retractable bristle brush for easy curling
- Narrow concentrator for focused airflow
- Three flexible heat and speed settings for easy control
- Volumizer for more volume at the roots

#### Attachments

Nozzle: For a focused airflow Retractable bristle brush: For tangle free waves & curls 38 mm ThermoBrush: For smooth styles and waves Volumizer: For volume at the roots