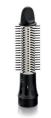

# **Beautifully styled hair**

- 1000W for beautiful results
- 38mm thermo brush to smoothen your hair
- Retractable bristle brush for easy curling
- Narrow concentrator for focused airflow
- Three flexible heat and speed settings for easy control
- Volumizer for more volume at the roots

#### Attachments

Nozzle: For a focused airflow Retractable bristle brush: For tangle free waves & curls 38 mm ThermoBrush: For smooth styles and waves Volumizer: For volume at the roots