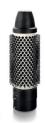

# **Beautifully styled hair**

- 1000W for beautiful results
- 38mm thermo brush to smoothen your hair
- Retractable bristle brush for easy curling
- Narrow concentrator for focused airflow
- Three flexible heat and speed settings for easy control
- Volumizer for more volume at the roots

#### 38mm thermo brush

The thermo brush has an extra wide diameter of 38mm. The width of the barrel makes it the perfect styling tool for creating smooth styles and waves.

#### Retractable bristle brush

This easy to use airstyler is both a styling brush and curler in one. The bristles retract into the brush at the touch of a button, so you can easily slide the styler out of your hair. What's left is a beautiful bouncy curl.