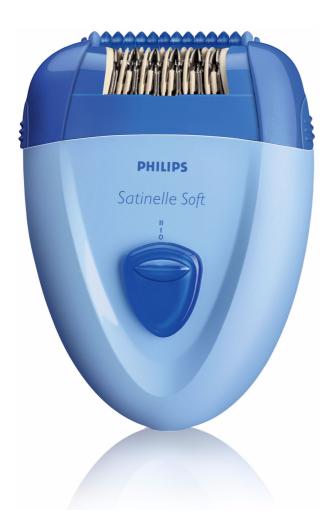

Philips Satinelle Epilator

HP6407/22

# Satinelle Soft

### Gentle epilator with pivoting massage system

This compact Satinelle Soft has a pivoting massage system, which relaxes your skin and eases the sensation of epilation. It is detachable for easy cleaning.

- Extra comfort with pivoting massage

  Pivoting massage system
- Smooth skin for weeks
- Unique Philips epilating system

#### **Features**

- Pivoting massage system
- · Metal epilating system
- 2 speed settings

#### Minimizing the pain

The pivoting massage system relaxes your skin and eases the sensation of epilation. It is detachable for easy cleaning.

Unique epilating system The unique Philips epilating system pulls out the hairs by the root, leaving your skin smooth and stubble free for weeks. The hairs that do grow back are soft and thin.