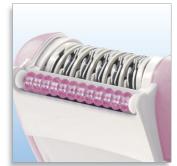

#### **Features**

- Pivoting massage system
- · Metal epilating system
- 2 speed settings

- Number of discs: 21
- Number of catching points: 20

#### Minimizing the pain

The pivoting massage system relaxes your skin and eases the sensation of epilation. It is detachable for easy cleaning.

Unique epilating system The unique Philips epilating system pulls out the hairs by the root, leaving your skin smooth and stubble free for weeks. The hairs that do grow back are soft and thin.