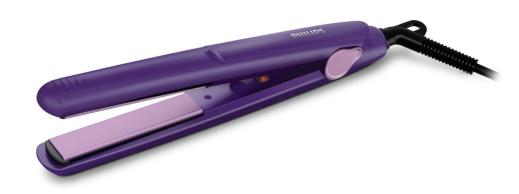

## Beautifully styled hair

- · Ceramic plates for smooth gliding and straight hair
- 210°C professional temperature for perfect salon results

## **Ceramic plates**

Infused ceramic plates for ultrasmooth gliding and straight hair.

#### 210°C styling temperature

This styling temperature enables you change the shape of your hair, and gives you that perfect look like you've just come from the salon.