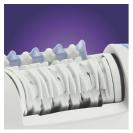

#### Unique ceramic system

20% faster and more efficient.

### **Curved epilation head**

Catches hairs as short as half a millimetre, you don't have to wait until the hair has fully grown before epilating again.