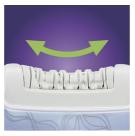

## More comfortable epilation

Active massage

#### **Active massage**

Tenderly stimulates the skin reducing the pulling sensation to the minimum and making the whole epilation process more comfortable.