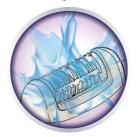

# Extra gentle epilation

· Soothing ice pack

# Soothing ice pack

Cools and relieves your skin while epilating.