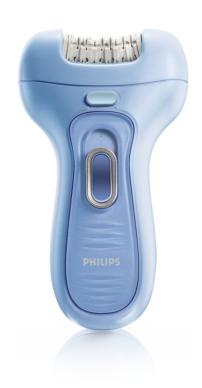

### **Ergonomic shape**

Satinelle Ice has a special ergonomic shape for perfect control and easy handling.

© 2019 Koninklijke Philips N.V. All Rights reserved.

Specifications are subject to change without notice. Trademarks are the property of Koninklijke Philips N.V. or their respective owners.

# Extra gentle epilation

· Soothing ice pack

## More comfortable epilation

Active massage

#### Up to 20% faster epilation

· Unique ceramic epilation system

### Catches even the shortest hairs

· Curved epilation head

#### Easy cleaning

· Washable epilation head for extra hygiene and easy cleaning