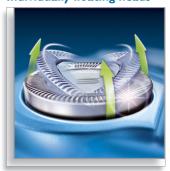

#### **Pop-up trimmer**

Full width, pop-up trimmer is perfect for grooming sideburns and moustache.

Unique Lift & Cut dual blade system
This unique dual blade system gently lifts hair into position for an incredibly close cut.