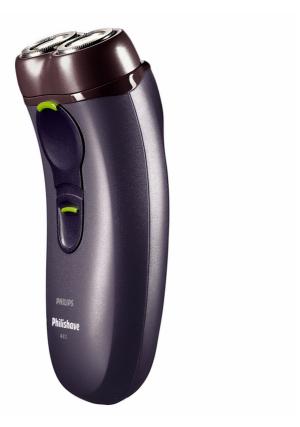

Philips Electric shaver

HQ441

# Close Shave

Lift & Cut System

### **Comfortably close**

• Unique Lift & Cut system

## Adjusts to every curve of your face and neck

Individually floating heads

## Moustache and sideburn trimming

• Pop-up trimmer