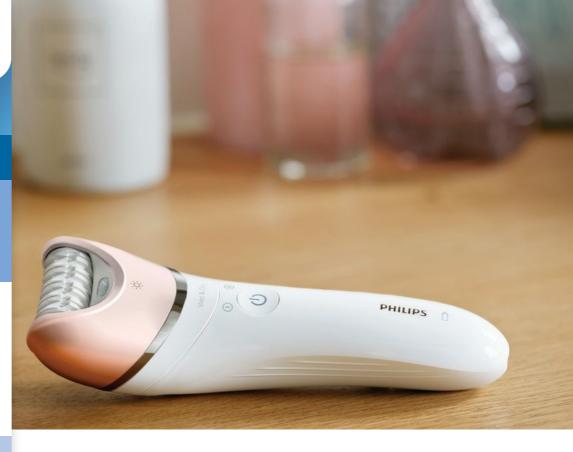

# **Ergonomic S-shaped handle**

The ergonomic S-shaped handle is easy to steer for maximum control and better reach with natural and precise movements, all over your body.

#### Cordless wet and dry usage

Designed with an anti-slip grip, ideal for use with water. Enables a more comfortable, gentle experience in your shower or bath. You can use it cordless for best convenience.

#### **Opti-Light**

Opti-light helps you target and remove even trickiest hairs