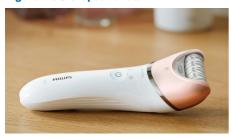

# **Exceptional results**

- Epilation head of unique ceramic material for better grip
- Extra wide epilator head

# **Ergonomic S-shaped handle**

The ergonomic S-shaped handle is easy to steer for maximum control and better reach with natural and precise movements, all over your body.