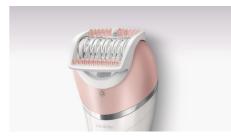

# **Exceptional results**

- Epilation head of unique ceramic material for better grip
- Extra wide epilator head

## Our fastest epilation ever

Our epilator head is unique in being made from a textured ceramic surface that gently extract even the finest hairs and those 4x shorter than wax. Now with faster disc rotation than ever before (2200RPM) for our fastest hair removal.

#### Extra wide epilator head

Extra wide epilator head covers more skin with every stroke for faster hair removal.