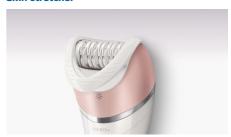

# Satinelle Advanced

For legs, body and face

Ceramic discs grip fine hairs

S-shaped handle design

+ 8 accessories

BRE640/00

# **Exceptional results**

- Epilation head of unique ceramic material for better grip
- Extra wide epilator head

### Easy and effortless usage

- · First epilator with S-shaped handle
- · Cordless wet and dry for use in bath or shower
- Opti-light helps you target and remove even trickiest hairs

## Our fastest epilation ever

Our epilator head is unique in being made from a textured ceramic surface that gently extract even the finest hairs and those 4x shorter than wax. Now with faster disc rotation than ever before (2200RPM) for our fastest hair removal.

#### Extra wide epilator head

Extra wide epilator head covers more skin with every stroke for faster hair removal.

# **Ergonomic S-shaped handle**

The ergonomic S-shaped handle is easy to steer for maximum control and better reach with natural and precise movements, all over your body.