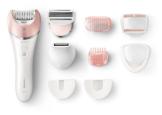

# Satinelle Advanced

For legs, body and face

Ceramic discs grip fine hairs

S-shaped handle design

+ 8 accessories

BRE640/00

### Personalized body and face care routines

- · Shaving head and trimming comb for a close shave
- · Includes trimming head and bikini comb
- · Facial area and delicate area cap to remove unwanted hairs
- · Includes massage cap
- · Includes skin stretcher

#### **Accessories**

Bikini trimmer comb Bikini trimmer head Cleaning brush Delicate area cap Facial area cap Massage cap Shaving head Skin stretcher cap

Trimming comb