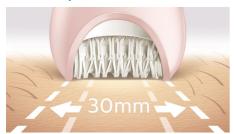

## Our fastest epilation ever

Our epilator head is unique in being made from a textured ceramic surface that gently extract even the finest hairs and those 4x shorter than wax. Now with faster disc rotation than ever before (2200RPM) for our fastest hair removal.

#### Extra wide epilator head

Extra wide epilator head covers more skin with every stroke for faster hair removal.