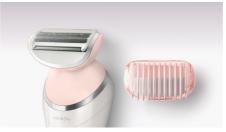

# Satinelle Advanced

For legs, body and face

Ceramic discs grip fine hairs

S-shaped handle design

+ 8 accessories

BRE640/00

### Personalized body and face care routines

- · Shaving head and trimming comb for a close shave
- · Includes trimming head and bikini comb
- · Facial area and delicate area cap to remove unwanted hairs
- · Includes massage cap
- · Includes skin stretcher

#### **Accessories**

Bikini trimmer comb Bikini trimmer head Cleaning brush Delicate area cap Facial area cap Massage cap Shaving head Skin stretcher cap

Trimming comb