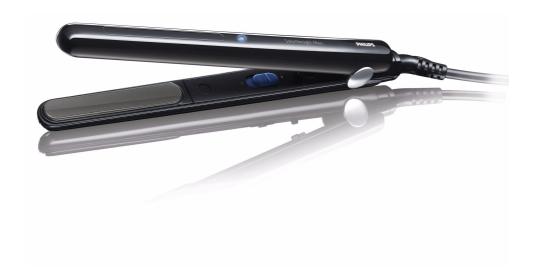

Philips Straightener

- 220°C
- Ceramic-Titanium

HP8330

### SalonStraight Men

You don't have to borrow from your sister of girlfriend anymore. The SalonStraight Men features advanced Ceramic Titanium plates, operates at a professional temperature of 220°C and is designed specifically for men's hair. The unique design is perfect for all shorter hairstyles, from funky spikes to a stylish fringe

#### **Beautifully styled hair**

- · Unique ultra slim design for detailed styling
- · Ceramic Titanium plates for perfect styling results
- 200°C professional high heat for perfect salon results

#### Less hair damage

· Rounded plates to prevent hair trapping

### Ease of use

- On/off switch
- Easy storage hook for convenient storage
- Swivel cord to prevent tangled wires
- Dual voltage for worldwide use
- · Heat resistant pouch
- · On/off indication light
- 1.8 m power cord
- · Included: Styling comb