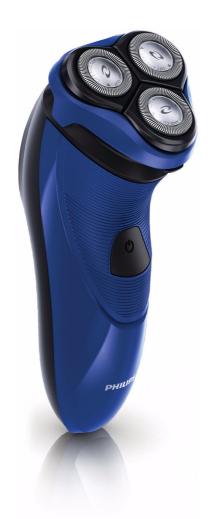

# A really close shave

The new Philips PowerTouch system adds power to your morning. Now with more minutes, full washability and proven Super Lift&Cut shaving performance, PowerTouch ensures that you are always ready to quickly finish your morning routine.

### A comfortable and close end result

- Super Lift & Cut system for a comfortably close shave
- Dynamic contour response adjusts to curves in the face and neck

Philips PowerTouch dry electric shaver

Super Lift&Cut

Flexing heads

PowerTouch

PT710

# Design

- Handle: Easy grip
- Finishing: Hi gloss plastic front shell
- Colour: Arrol blue