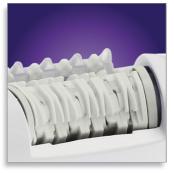

#### Unique ceramic system

20% faster and more efficient.

#### **Curved epilation head**

Catches hairs as short as half a millimetre; you don't have to wait until the hair has fully grown before epilating again.