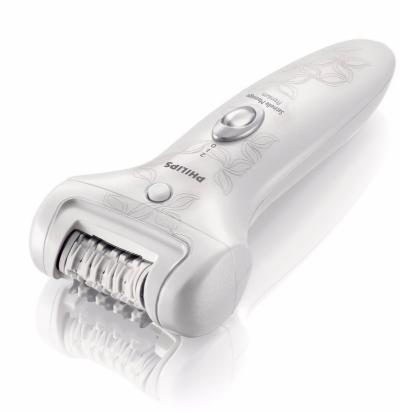

Philips Satinelle Ice Premium Epilator

# Extra gentle, ultra fast

### Cordless epilator with massage

The ceramic discs remove hairs from the root, ensuring silky soft smoothness. This rechargeable epilator allows you to epilate anytime, anywhere!