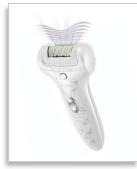

#### Sonic massage with aloe vera

Tenderly stimulates the skin reducing the pulling sensation to a minimum and making the whole epilation process more comfortable.