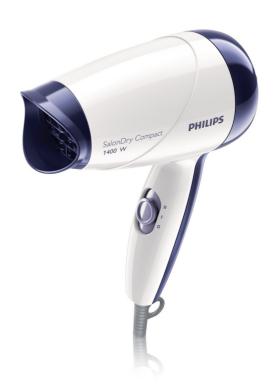

# Easy care for your hair SalonDry Compact Hair dryer

#### Beautifully styled hair

- 2 flexible speed settings for careful drying
- 1400W quick & gentle drying
- Narrow concentrator for focused airflow

#### Easy to use

- Compact design for easy handling
- Easy storage hook
- 1.8 m power cord

Highlights