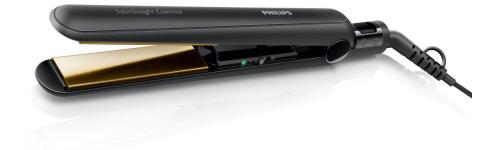

### SalonStraight Essential

Straighten your hair with this easy-to-use straightener

#### Beautifully styled hair

- · Ceramic plates for smooth gliding and shiny hair
- $\,\cdot\,$  210°C professional high heat for perfect salon results

#### Ease of use

- Fast heat-up time, ready to use in 60 seconds
- ${\boldsymbol{\cdot}}$  Easy lock for convenient storage
- · Swivel cord to prevent tangled wires
- 1.8 m power cord
- Universal voltage