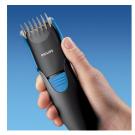

#### Safe and simple styling

Create any style in up to 8-lengths from 1-21 mm with just this unique adjustable comb. The built-in safety lock assures you can cut with confidence.

QC5000/00