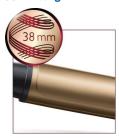

38 mm

HP4684/00

#### 38mm tong

If you want to create bouncy curls or natural waves, you need curling iron with a wide diameter. 38 mm is the perfect size for creating fashionable wide curls and waves. Truly the professional's choice.