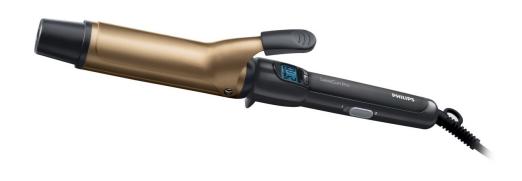

# Beautifully styled hair

- 38mm tong for bouncy curls and natural waves
- $\,\cdot\,$  210°C professional high heat for perfect salon results

### Less hair damage

- Ceramic Tourmaline coating for healthy shiny hair
- · Digital temperature settings

## Ease of use

- · Ready to use indicator on LCD screen
- Fast heat up time, ready to ise in 60 seconds
- Cool tip for easier and safer use
- · Automatic shut-off after 60 min
- · Safety stand for easy use
- 1.8 m power cord

Curler HP4684/00