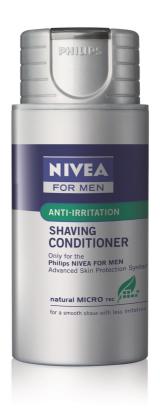

#### Moisturizing and soothing shave

NIVEA FOR MEN conditioner dispensing system

### **Conditioner dispensing system**

NIVEA FOR MEN moisturizing shaving conditioner is dispensed directly onto your skin