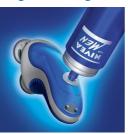

#### Easy shaving conditioner refill

· Integrated cartridge refill system

#### Integrated cartridge refill system

Simply pump the NIVEA FOR MEN shaving conditioner from the refill can directly into the Philips NIVEA FOR MEN shaver.