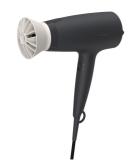

## Hair Dryer 3000 Series

ThermoProtect attachment 3 heat & speed settings

1600W

#### **Care and protect**

ThermoProtect attachment

#### **ThermoProtect attachment**

The uniquely-designed ThermoProtect attachment powerfully mixes warm and cool air for everyday care. It drops the temperature by 10°C while still drying your hair quickly.