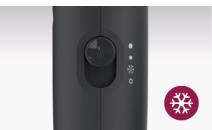

#### Powerful drying

- 1600W of drying power
- Cool air setting to finish your style

#### Cool air setting

The cool air setting provides a burst of cold air to finish and hold your style.