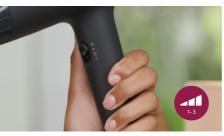

#### Easy to use

• 3 heat and speed settings

#### 3 heat and speed settings

This hairdryer offers 3 preselected heat/speed combinations, making it quick and easy to achieve the perfect style.