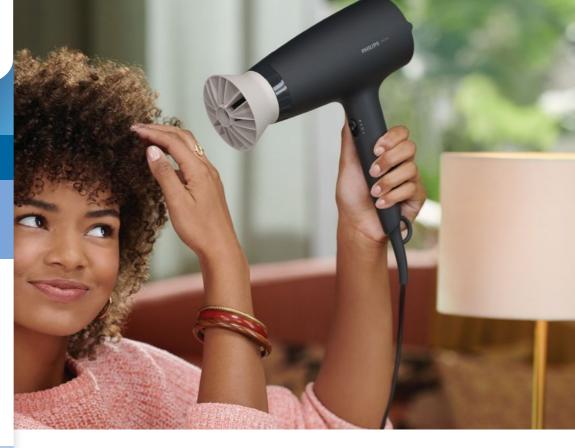

# Powerful drying at a lower temperature with the ThermoProtect attachment

The uniquely-designed ThermoProtect attachement powerfully mixes warm and cool air for everyday care.

#### **ThermoProtect attachment**

The uniquely-designed ThermoProtect attachment powerfully mixes warm and cool air for everyday care. It drops the temperature by 10°C while still drying your hair quickly.