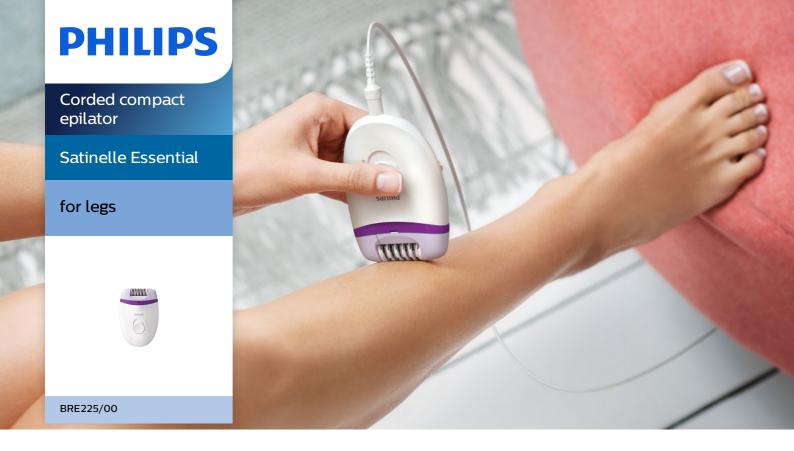

### Washable epilation head

This epilator has a washable epilation head. The head can be detached and cleaned under running water for better hygiene