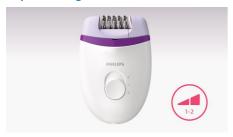

### **Ergonomic grip**

The rounded shape fits perfectly in your hand for comfortable hair removal. It looks great too!