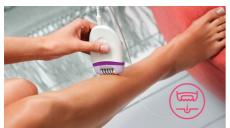

### 2 Speed settings

2 speed settings to remove thinner and thicker hairs for a more personalized hair removal treatment.