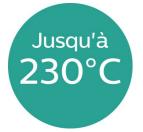

#### 230°C variable temperature

Professional high temperature enables you to change the shape of your hair and get the smooth look you want.