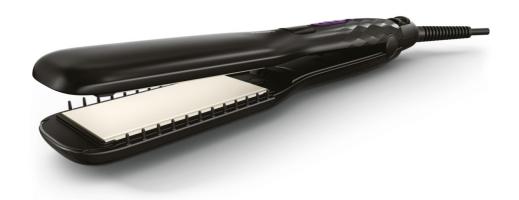

#### XL wide plates

These extra wide straightening plates and removable double action comb have been designed specially for undisciplinedhair.

#### **Keratin coating**

The smooth ceramic plates prevent damage to your hair during styling. They are infused with Keratin to give your style ultimate smoothness and shine.