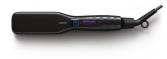

## Long-lasting smoothness for undisciplined hair Straightener with XL wide keratin infused plates

This straightener has been specially designed to easily straighten undisciplined hair thanks to its 40% wider plates and removable double action comb.

#### Beautifully styled hair

- XL wide plates ideal for undisciplined hair
- Up to 230°C professional high heat for perfect results
- More care with ion conditioning for shiny, frizz-free hair
- Keratin coating for smoothness and shine