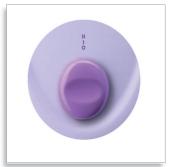

#### **Two speed settings**

• Speed 1 for fine hair, speed 2 for thicker hair

sense and simplicity

#### **Two speed settings**

Speed 1 for fine hair, speed 2 for thicker hair

Issue date 2009-05-21

© 2009 Koninklijke Philips Electronics N.V. All Rights reserved.

Version: 3.2.1

Specifications are subject to change without notice. Trademarks are the property of Koninklijke Philips Electronics N.V. or their respective owners.