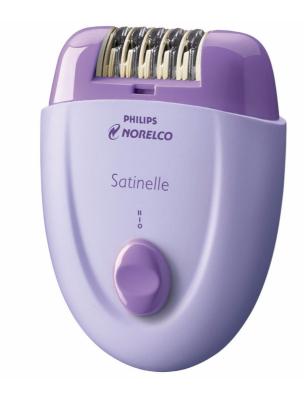

New epilator from Philips Norelco

The new compact Satinelle quickly removes hair by the root, leaving your skin smooth for weeks.

# HP2843/11