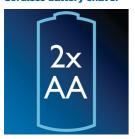

#### **Efficient power system**

· Cordless 2AA battery shaver

#### **Cordless battery shaver**

Up to 60 minutes cordless shave

#### Ease of use

Shaving time: 60 minutes