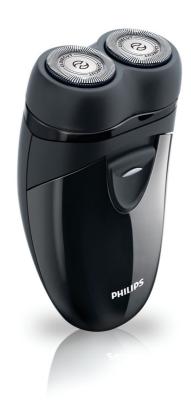

# Close shave for confidence

This Philips electric shaver combines the close cut shaving system with independently floatnig heads. You can be confident you will look your best - every day

### **Comfortably close**

- · For a close efficient shave
- · Self-sharpening blades

#### CloseCut system

For a close shave made in Europe

#### **Independently floating heads**

Align the razor sharp blades of the Philips shaver closer to your skin for exceptional closeness; the independently floating heads follow the curves of your face.

#### **Self-sharpening blades**

Self-sharpening blades give long lasting for up to two years.