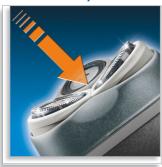

# **Individually floating heads**

Align the razor sharp blades closer to your skin for exceptional closeness.