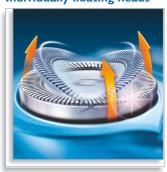

# **Individually floating heads**

Align the razor sharp blades closer to your skin for exceptional closeness.