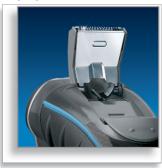

# Pop-up trimmer

Full width, pop-up trimmer is perfect for grooming sideburns and moustache.

Version: 2.1.1

Specifications are subject to change without notice. Trademarks are the property of Koninklijke Philips Electronics N.V. or their respective owners.