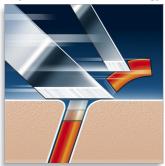

# Super Lift & Cut technology

Dual blade system: first blade lifts, second blade cuts for a comfortable close shave.