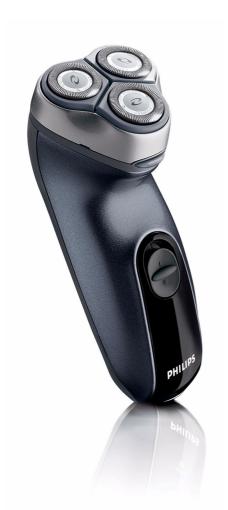

Philips 6000 series Electric shaver

HQ6646

# A close shave

The HQ6646 is developed to offer a close and comfortable shave for an affordable price. The Reflex Action system is combined with the Super Lift & Cut technology, guaranteeing a close and comfortable shave.