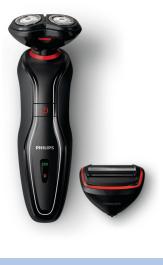

### Click & Style

2-in-1 tool 40 min cordless use/1h charge ComfortCut Blade System

S728/20

# One tool, any look

Get a smooth face and a groomed body really easily with this 2-in-1 tool. It has two separate attachments: for shaving and grooming. Just choose the one you want, click it onto the handle and get going.

#### Easy to use

- SmartClick system for easy click-on/off attachments
- Choose between 2 click-on/off attachments to get your look
- The handle and bodygroom attachment are water resistant
- 40 minutes battery use after 1-hour charge
- Indicates when battery is low, charging or full
- 2-year guarantee, worldwide voltage and replaceable blades