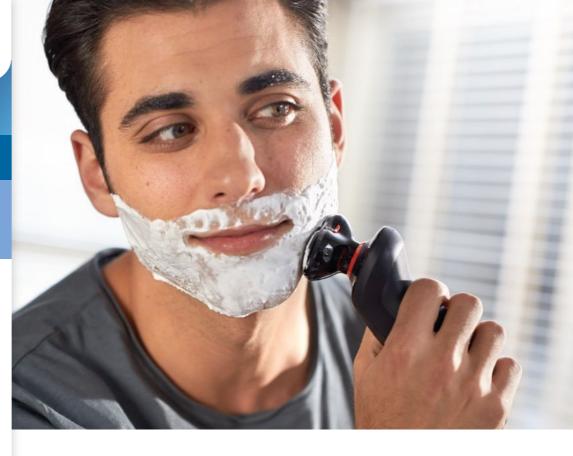

#### Smooth face

- For extra skin protection, use with shaving cream
- A close and safe shave

#### Smooth shave

Shave wet with shaving cream for extra skin protection, or dry for convenience.

The dual rotary shaving attachment is designed for a close and clean shave with no nicks and cuts. The shaving heads move in 3 directions to easily follow your face's curves.