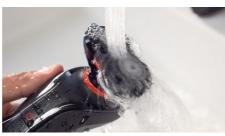

#### Water resistant

Comfortably trim and shave all your body hair, under the shower if you prefer.