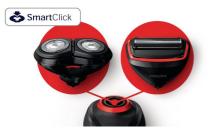

#### SmartClick System

The SmartClick attachment system makes it easy to turn your Click&Style into a shaver or bodygroom. Just click the attachment you need onto the handle to complete your style.

#### Click-on/click-off attachments

Just click the attachment you need onto the handle to turn it into a shaver or bodygroom. Click it off again when you've finished. For a smooth face, choose the shaver. Want a sleek body? Time for the bodygroom. One tool, any look.