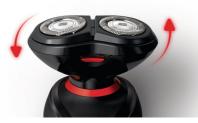

#### SmartClick System

The SmartClick attachment system makes it easy to turn your Click&Style into a shaver or bodygroom. Just click the attachment you need onto the handle to complete your style.

#### Click-on/click-off attachments

Just click the attachment you need onto the handle to turn it into a shaver or bodygroom. Click it off again when you've finished. For a smooth face, choose the shaver. Want a sleek body? Time for the bodygroom. One tool, any look.

#### Smooth shave

Shave wet with shaving cream for extra skin protection, or dry for convenience.

The dual rotary shaving attachment is designed for a close and clean shave with no nicks and cuts. The shaving heads move in 3 directions to easily follow your face's curves.