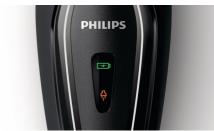

#### **Quick 1-hour charge**

The battery light goes on to show when the battery is low, charging or is fully powered up.