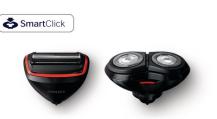

#### SmartClick System

The SmartClick attachment system makes it easy to turn your Click&Style into a shaver or bodygroom. Just click the attachment you need onto the handle to complete your style.

#### Click-on/click-off attachments

Just click the attachment you need onto the handle to turn it into a shaver or bodygroom. Click it off again when you've finished. For a smooth face, choose the shaver. Want a sleek body? Time for the bodygroom. One tool, any look.