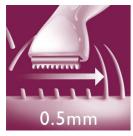

#### Precise and safe to use

• Rounded hair tips for safe, precise hair removal

#### Safe Trimming Head

Rounded hair removal tips work their magic so you can safely trim, shape and style your bikini line.