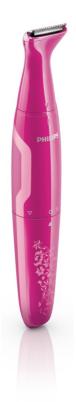

#### Design

• Petite, fun design and playful colour.

#### Design

The Philips BikiniGenie is designed to enchant. Its petite, fun design and playful colour makes it perfect for use at home or at the beach. No fuss, no hassle, just flick the on/off switch at the side of the device to get started. Simply place the trimming head onto the hair you want to remove and glide it against the direction of your hair growth.For best results, keep skin taut while trimming.