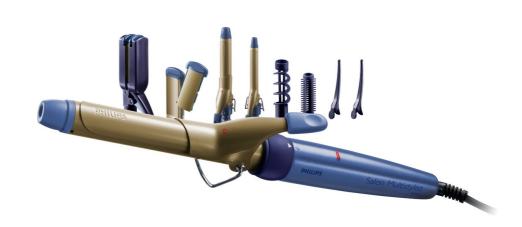

# Create the latest styles for every occasion!

Now you can experience unlimited versatility with an assortment of unique hair styling attachments.

#### Versatility

- · Crimper for added texture
- · Small curling tong for tight curls and ringlets
- Straight and sleek
- · Slide on brush for added volume and beautiful waves
- $\boldsymbol{\cdot}$  Large curling tong for big curls
- Slide-on spiral for beautiful ringlets