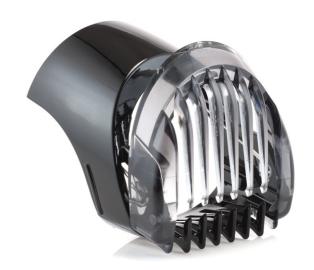

### Check compatibility data

With this comb, part of your beard trimmer, you can cut and stylize your beard the way you like it. Guarantees unprecedented precision to create exact the look you had in mind!

## Specifications

Replaceable part

Fits product types:: QT4085 Fits product types :: T980

© 2020 Koninklijke Philips N.V. All Rights reserved.

Specifications are subject to change without notice. Trademarks are the property of Koninklijke Philips N.V. or their respective owners.