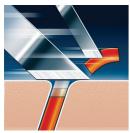

# Super Lift & Cut technology

Dual blade system of your Philips shaver: first blade lifts, second blade cuts for a comfortable close shave.