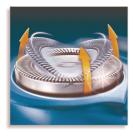

# Super Lift & Cut technology

Dual blade system of your Philips shaver: first blade lifts, second blade cuts for a comfortable close shave.

## **Comfortably close**

Super Lift & Cut shaving technology with dual blade system