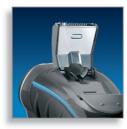

# Moustache and sideburn trimming

Spring released pop-up trimmer

#### Pop-up trimmer

Full width, pop-up trimmer is perfect for grooming sideburns and moustache.

Pouch

Pouch