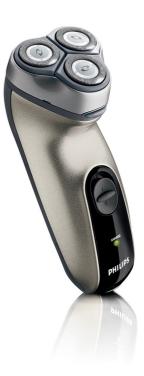

# A close shave

The HQ6675 is developed to offer a close and comfortable shave for an affordable price. The Reflex Action system is combined with the Super Lift & Cut technology, guaranteeing a close and comfortable shave.

## **Comfortably close**

Super Lift & Cut shaving technology with dual blade system

# Super Lift & Cut technology

Dual blade system of your Philips shaver: first blade lifts, second blade cuts for a comfortable close shave.

### **Reflex Action system**

Automatically adjust to every curve of your face and neck for flexible, smoother shaving.

# Individually floating heads

Align the razor sharp blades of your Philips shaver closer to your skin for exceptional closeness.