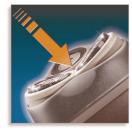

# Individually floating heads

Align the razor sharp blades of your Philips shaver closer to your skin for exceptional closeness.