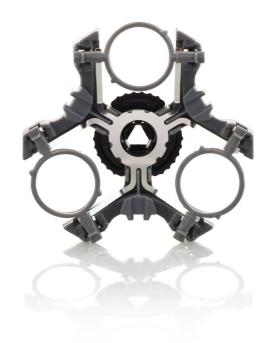

### Check compatibility data

Is your current one lost or broken down, but the rest of your shaving device still perfect? Order this retaining plate, meant to keep your shaving heads at their place. Appropriate for all Aqua Touch - and Power Touch HQ9-shaving devices.