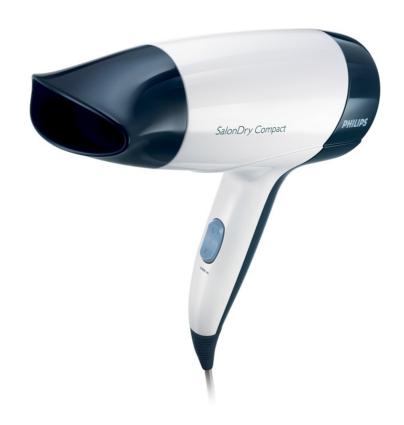

# Quick and easy drying for great results SalonDry Compact

The SalonDry Compact combines 1600W of quick drying power with a sleek, easy to use design. Small really is beautiful.

### Easy to use

- · Compact design for easy handling
- · Easy storage hook
- · Concentrator focuses the airflow for a polished, shiny look
- 1.8 m cord for maximum flexibility

# **Compact design**

Compact and ergonomic, this hairdryer benefits from a clever modern design. This results in a dryer that is light and easy to handle yet small enough to store virtually anywhere.