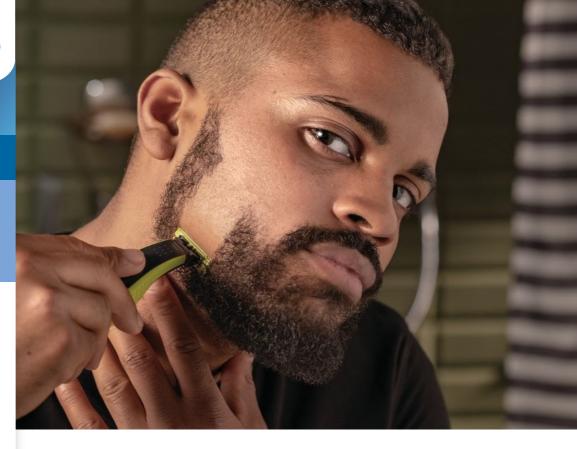

# Trim, edge and shave any length of hair

Designed to cut hair, not skin

The Philips OneBlade is a revolutionary new hybrid styler that can trim, shave and create clean lines and edges, on any length of hair. Forget about using multiple steps and tools. OneBlade does it all.

#### **Unique OneBlade technology**

The Philips OneBlade has a revolutionary technology designed for facial styling and body grooming. It can trim, edge and shave any length of hair. Its dual protection system – a glide coating combined with rounded tips – makes shaving easier and comfortable. Its