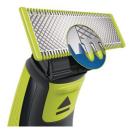

#### **Unique OneBlade technology**

The Philips OneBlade has a revolutionary technology designed for facial styling and body grooming. It can trim, edge and shave any length of hair. Its dual protection system – a glide coating combined with rounded tips – makes shaving easier and comfortable. Its

shaving technology features a fast-moving cutter (200x per second) so it's efficient - even on longer hairs.