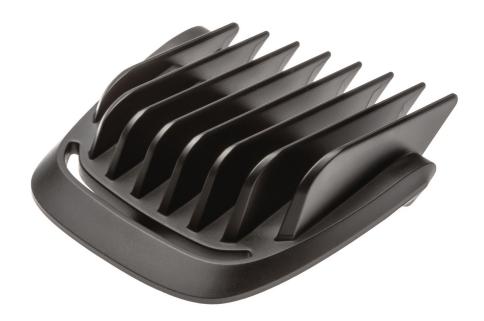

# Part of your beard trimmer

With this comb, part of your beard trimmer, you can cut and stylize your beard the way you like it. Guarantees unprecedented precision to create exact the look you had in mind!