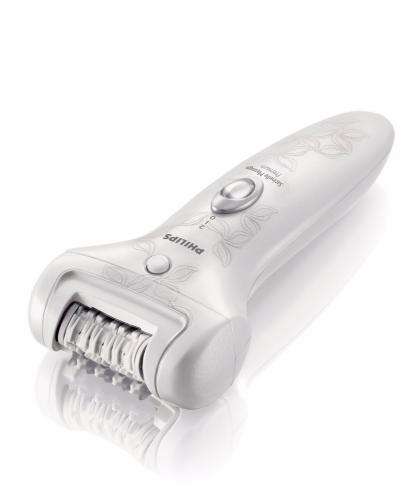

Philips Satinelle Ice Premium Epilator

Cordless

HP6511

# Extra gentle, ultra fast

### Cordless epilator with massage

The ceramic discs remove hairs from the root, ensuring silky soft smoothness. This rechargeable epilator allows you to epilate anytime, anywhere!