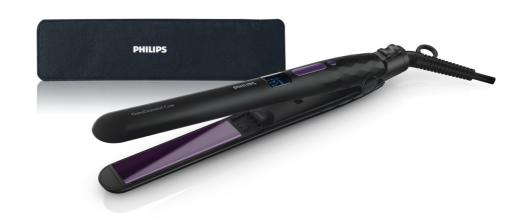

#### Ease of use

- · Automatic shut-off after 60 min
- ${\boldsymbol{\cdot}}$  Closing lock to close the handle for easy and safe storage
- 1.8 m power cord
- Fast heat up time, ready to use in 30 seconds
- Swivel cord to prevent tangled wires
- No more accidental change of settings with key-lock function

#### Handle closing lock

The straightener has a closing lock mechanism. Located at the base of the straightener, this locks plates, making storage quick and easy and helping to protect the straightener from accidental damage.

#### 1.8 m cord

1.8 m power cord