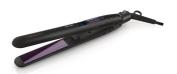

#### **Nano-Diamond plates**

The advanced Ceramic Nano-Diamond straightening plates offer optimal heat transfer and a super smooth, scratch resistant surface for extra smooth gliding and hair protection.