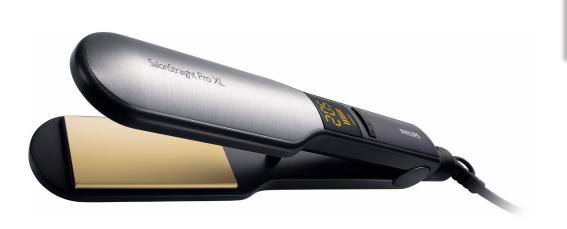

### SalonStraight Pro

Turn heads with your style. Choose the SalonStraight Pro – with its high quality ceramic plates and professional styling temperature of 205°C - for long-lasting shiny, straight results in an instant.

#### Beautifully styled hair

- Ceramic plates for smooth gliding and shiny hair
- Digital heat settings to ensure super smooth results for every hair type
- 205°C professional high heat for perfect salon results

#### Less damage

• EHD+ technology for more protection and shinier results

#### Time saving

- Extra wide plates for better results with thick or long hair
- Instant heat: ready to use within 30 seconds

#### Ease of use

- Swivel cord to prevent tangled wires
- Easy lock for convenient storage
- Dual voltage for worldwide use
- · Automatic shut off after one hour for extra safety

Straightener 205°C Ceramic