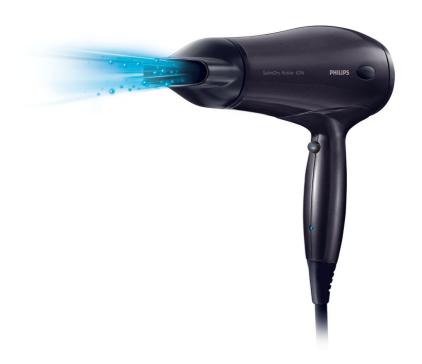

# Fast drying results with ultimate shine SalonDry Active ION Hair dryer

The SalonDry Active ION hair dryer combines Ionic technology and 2000W of drying power - to dry hair quickly whilst adding shine. Surely the most perfect blow dry out there?

#### Beautifully styled hair

- Professional 2000W for perfect salon volume
- 6 flexible speed and temperature settings
- · Cool Shot sets your style
- · Narrow concentrator for focused airflow