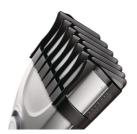

#### 8 integrated length settings

Select and locks your desired length within a versatile range of possible lengths.

#### Additional beard trimming comb

The additional beard trimming comb allows you to trim your beard with ease. It has 7 lockin length settings for your convenience.