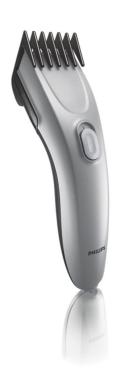

### Trim with ease

### Hair and beard

This new hairclipper from Philips allows you to create any style you want in up to 8 length settings from 0-21mm. With the additional beard trimming comb you can also trim your beard with ease.

#### Create the look you want

- 8 integrated length settings up to 21mm
- Beard trimming comb with 7 length settings

Hair clipper QC5015/30

#### 8 integrated length settings

Select and locks your desired length within a versatile range of possible lengths.

#### Additional beard trimming comb

The additional beard trimming comb allows you to trim your beard with ease. It has 7 lockin length settings for your convenience.