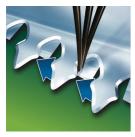

#### Best performance that feels great

 ${\boldsymbol{\cdot}}$  Self-sharpening stainless steel blades for precise results

#### Self-sharpening stainless stee

Self-sharpening stainless steel blades ensure a precise and even result every time.