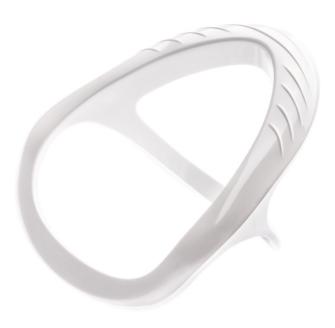

## To replace your current skin stretcher Find matching products on the specifications tab

An innovative feature which keeps your skin firm

#### Easy renew of product parts

From time to time your product needs a facelift but it was never so easy like with Philips consumer replacement parts to renew your product. This all with guaranteed Philips quality. CP1429/01

### **Replaceable part**

for hair removal products: BRE600, BRE605, BRE610, BRE611, BRE612, BRE620, BRE624, BRE630, BRE631, BRE632, BRE634, BRE635, BRE640, BRE642, BRE644, BRE646, BRE649, BRE650, BRE651, BRE652, BRE700, BRE710, BRE712, BRE715, BRE730, BRE735, BRE740