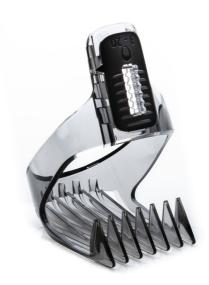

## Part of your grooming kit

With this comb, part of your grooming kit, you can cut and style your hair the way you like it. Guarantees unprecedented precision to create the exact look you had in mind!

Hair clipper comb CP9329/01