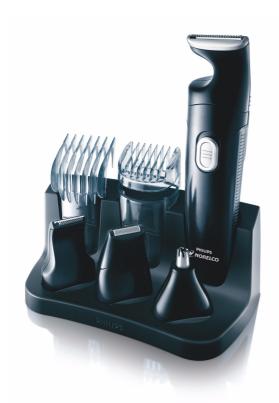

Philips Grooming kit

All-in-1

G470

### Create the look you want

• 7 attachments for unlimited styling options

#### Create the look you want

- Styling tools: Beard and moustache comb, Mini shaver, Nose and ear trimmer, 9 position hair clipper comb
- Number of length settings: 9 secured length settings

#### 7 attachment

A range of attachments to enable you to style, maintain and define the hair and/or facial hair style you like.