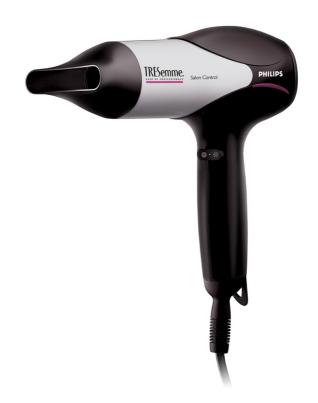

### JetSet Control

Take control of your blow dry with the JetSetControl. 1900 W of professional drying power and multiple settings mean great results – from dry to set to style.

### Beautifully styled hair

- $\cdot$  Six flexible speed and temperature settings for full control
- · Narrow concentrator for focused airflow
- 1900 W for beautiful results

#### Easy to use

- · Easy storage hook for convenient storage
- Salon length 3 m power cord for maximum flexibility
- · Removable air inlet grill for easy cleaning

Hairdryer HP4880/07