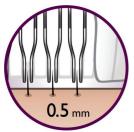

#### Skin comfort

• This epilation system removes hair as short as 0.5 mm

Epilator HP6507/01