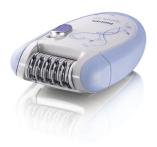

## Effectively removes hair, respects your skin

Get started into epilation with this new Philips system, removing hairs from the root, leaving your skin silky smooth for weeks, not days. Comes with a unique set of first-time user attachments, which help you achieve the best results.

#### Skin comfort

• This epilation system removes hair as short as 0.5 mm

Epilator HP6507/01