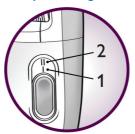

#### Two speed settings

Speed 1 for extra gentle epilation and speed 2 for extra efficient epilation