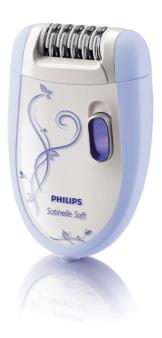

## Effectively removes hair, respects your skin

Get started into epilation with this new Philips system, removing hairs from the root, leaving your skin silky smooth for weeks, not days. Comes with a unique set of first-time user attachments, which help you achieve the best results.

#### Skin comfort

• This epilation system removes hair as short as 0.5 mm

Epilator HP6507/01