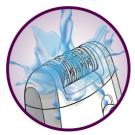

#### Skin comfort

• This epilation system removes hair as short as 0.5 mm

Epilator HP6507/01