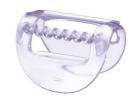

#### Perfect epilation starter set

· Opti-start + massage cap for efficient and gentle epilation

#### Opti-start cap with massage

For a maximum skin contact at all times while relaxing your skin before epilating, this combiattachment positions the epilator at the optimum angle for a constant effective hair removal