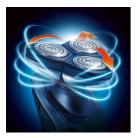

## A fast and close shave

· Triple-Track shaving heads with 50% more shaving surface

#### **Triple-Track shaving heads**

The three shaving tracks of the Triple-Track shaving heads offer 50% more shaving surface than standard, single track rotary shaving heads.