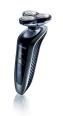

# The best shaver from the world's no. 1 Perfectly close, even on the neck

For men who only want the very best, arcitec combines Flex and Pivot Action with the Triple-track shaving heads for a perfectly close shave, even on the neck.

# Perfectly close, even on the neck

• Flex and Pivot Action follows every curve

#### Flex and Pivot Action

Three independently flexing heads in a shaving unit that swivels with full range of motion. This unique combination ensures optimum skin contact in curved areas to catch even the most problematic neck hair.