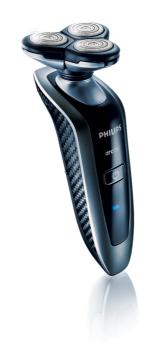

#### Flex and Pivot Action

Three independently flexing heads in a shaving unit that swivels with full range of motion. This unique combination ensures optimum skin contact in curved areas to catch even the most problematic neck hair.

#### **Triple-Track shaving heads**

The three shaving tracks of the Triple-Track shaving heads offer 50% more shaving surface than standard, single track rotary shaving heads.

#### **Super Lift & Cut technology**

The dual blade system lifts hairs to cut comfortably below skin level.

### **Precision Cutting System**

Ultra thin heads with slots to shave the long hairs and holes to shave even the shortest stubble.