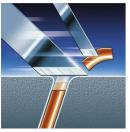

#### Shaves even the shortest stubble

· Precision Cutting System

### **Precision Cutting System**

Ultra thin heads with slots to shave the long hairs and holes to shave even the shortest stubble.