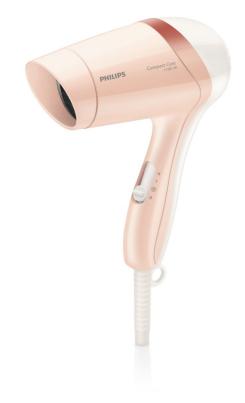

# Easy care for your hair

The hair dryer with compact size and nice design, quickly dry your hair.

#### **Compact design**

Compact and ergonomic, this hairdryer benefits from a clever modern design. This results in a dryer that is light and easy to handle yet small enough to store virtually anywhere.

## Design

Color: Peach

© 2019 Koninklijke Philips N.V. All Rights reserved.

Specifications are subject to change without notice. Trademarks are the property of Koninklijke Philips N.V. or their respective owners.