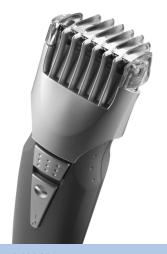

# Best performance that feels great

- Contour-following comb for speed and comfort
- SteelWave self-sharpening blades for precise results

#### **Contour-following comb**

The contour-following comb adjusts to every curve to give fast and comfortable results.

#### Self-sharpening blades

Revolutionary wave-shaped, self-sharpening blades channel and cut hair for a precise and even result.