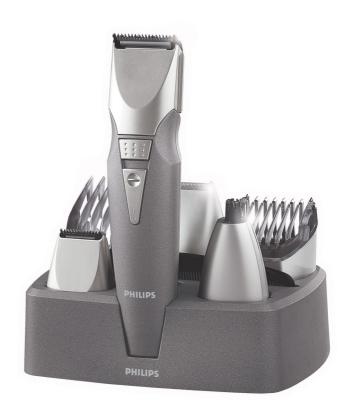

# 7-in-1 grooming kit

### Create the look you want

- 9 integrated length settings from 1-18 mm
- Beard and moustache comb with 9 length settings
- Full size trimmer for beard and head hair
- Hair clipper comb with 9 length settings
- Nose and ear trimmer to trim unwanted hairs
- Precision detail trimmer to create and maintain your lines

#### **Provides optimal power**

- Cordless use for maximum freedom
- Charging stand for convenient storage

### Beard and moustache comb

Trimming your facial hair exactly how you want.

#### Full size trimmer

Using the full size trimmer without a comb results in a stubble beard look.

#### Hair clipper comb

Clipping your hair at different lengths to keep your hair neat and styled.

#### Nose and ear trimmer

A must-have addition to your grooming set to keep your unwanted hairs away.

**Precision detail trimmer** Create any style you want with precision.

Cordless use only

Cordless use for maximum freedom

### Store and charge stand

Charging stand provides convenient storage and ensures the appliance is fully charged and ready to use