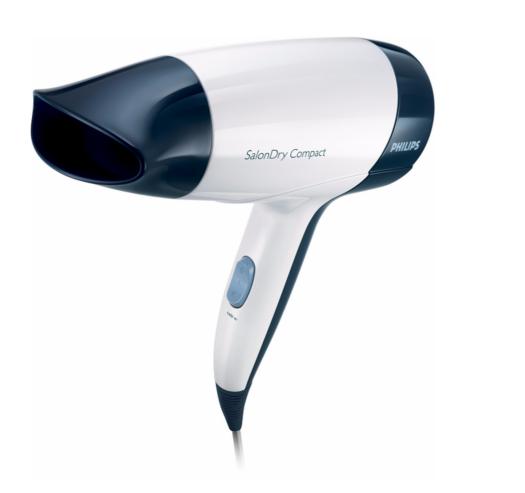

Philips SalonDry Compact Hairdryer

1400 W

HP4960/03

### SalonDry Compact

The SalonDry Compact combines 1400 W of quick drying power with a sleek, easy-touse design. Small really is beautiful.

#### Easy to use

- Two flexible settings for careful drying
- Concentrator focuses the airflow for a polished, shiny look
- Compact design for easy handling

#### Hairdryer 1400 W

#### Two flexible settings

The speed and heat required can be easily adjusted to create the perfect end result.

**1400 Watt powerful dryer** 1400 Watt powerful yet compact dryer for quick drying and great results.