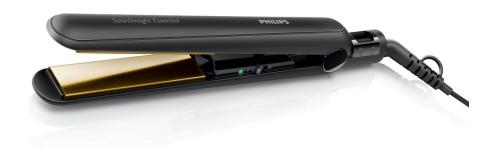

# SalonStraight Essential

Straighten your hair with this easy to use straightener

### **Beautifully styled hair**

- 210°C professional high heat for perfect salon results
- Ceramic plates for smooth gliding and shiny hair